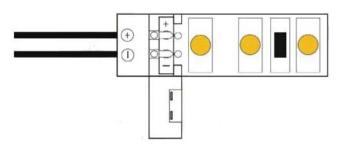

#### **INSTRUCTIONS FOR MINI COUPLING**

Connection between two LED Strips

 Cut strip at the edge of LED so all four soldering points remain intact on strip.

① ①

- 2. Open quick connector latch and note +/- polarity markings.
- 3. Firmly insert strip into connector tray. Ensure contact points are directly below metal tabs.

4. Close latch in ensure connection.