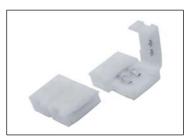

#### **INSTRUCTIONS FOR MINI COUPLING**

Connection between two LED Strips

 Cut strip at the edge of LED so all four soldering points remain intact on strip.

① ①

- 2. Open quick connector latch and note +/- polarity markings.
- 3. Firmly insert strip into connector tray. Ensure contact points are directly below metal tabs.

4. Close latch in ensure connection.