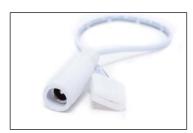

o TBD.MC

**DC POWER ADAPTER**Connect LED strips to plug-in

power supply

º 6": TBD.DC/PA

IN-LINE DIMMER

Compatible with any TBD hardwire or plug-in drivers, 12V or 24V

Maximum Load: 12V - 24 Watts 24V - 48 Watts