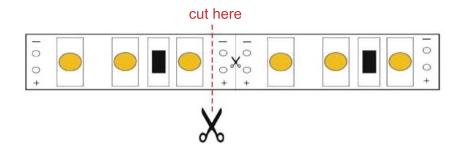

#### **INSTRUCTIONS FOR MINI COUPLING**

Connection between two LED Strips

 Cut strip at the edge of LED so all four soldering points remain intact on strip.

① ①

- 2. Open quick connector latch and note +/- polarity markings.
- 3. Firmly insert strip into connector tray. Ensure contact points are directly below metal tabs.