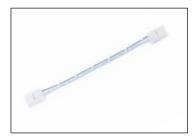

3": TBD. HW3
8": TBD. HW8
24": TBD. HW24
60": TBD. HW60
120": TBD. HW120

**EXTENSION COUPLING** 

Connection between two LED strips

3": TBD.EX38": TBD.EX824": TBD.EX24

MINI COUPLING

Connection between two LED strips