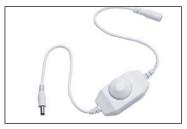

o TBD.MC

**DC POWER ADAPTER**Connect LED strips to plug-in

power supply

º 6": TBD.DC/PA

IN-LINE DIMMER

Compatible with any TBD hardwire or plug-in drivers, 12V or 24V

Maximum Load: 12V - 24 Watts 24V - 48 Watts