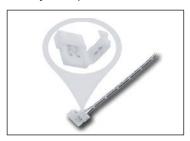

3": TBD. HW3
8": TBD. HW8
24": TBD. HW24
60": TBD. HW60
120": TBD. HW120

**EXTENSION COUPLING** 

Connection between two LED strips

3": TBD.EX38": TBD.EX824": TBD.EX24

MINI COUPLING

Connection between two LED strips