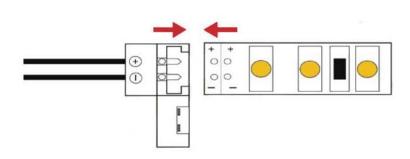

#### **INSTRUCTIONS FOR MINI COUPLING**

Connection between two LED Strips

 Cut strip at the edge of LED so all four soldering points remain intact on strip.

① ①

- 2. Open quick connector latch and note +/- polarity markings.
- 3. Firmly insert strip into connector tray. Ensure contact points are directly below metal tabs.

4. Close latch in ensure connection.