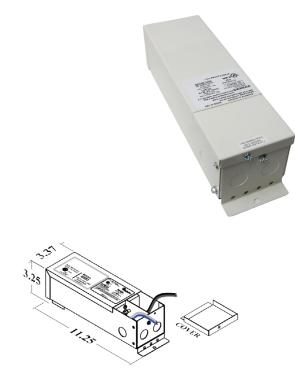

TYPE:



# LED POWER SUPPLIES TBD.PSDH

#### HIGH PERFORMANCE DC DIMMING DRIVER



TBD.PSDH is available in 24V DC for use with MLV forward phase dimming systems. Suitable for commercial or residential use. Integrated technology ensures LED's are not overdriven. Offered in two sizes, for wet or dry locations. UL listed, Class 2 rated.

### FEATURES

- Made in the USA
- Pure DC Current Technology
- AC Ripple Technology ensures LED's are not overdriven due to repeated excessive current
- NEMA 3R wet location Indoor / Outdoor Enclosure
- Manual reset overload protection
- 100,000 hours lifetime rating
- Aluminum heat dissipating housing
- Dimmable with MLV forward phase dimmers
- UL listed
- Class 2 rated
- Ambient operating temp: 22° ~ +140°F
- Storage temperature: 85° to 194°F
- Humidity: up to 100%



TBD.PSDH-48W-24V TBD.PSDH-96W-24V

11.25 in. x 3.375 in. x 3.25 in.