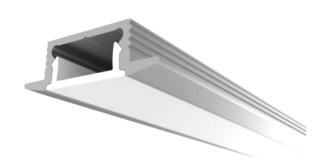

#### FLANGED PROFILE CHANNEL

A shallow, flanged channel for recessed applications. This durable Anodized Aluminum Profile Channel not only adds a great finished appearance to your space, but also protects LED chips from dust, and provides superior thermal management for higher wattage LED strips, prolonging the overall lifetime of the lighting system. Patented diffusers maximize lumen output and beam distribution.

#### **FEATURES**

- · Recessed Mount
- 2 End caps and 2 Mounting Clips Included
- Frosted Lens Included
- Custom Cut Lengths Available
- Anodized Silver Finish