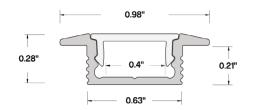

#### FLANGED PROFILE CHANNEL

A shallow, flanged channel for recessed applications. This durable Anodized Aluminum Profile Channel not only adds a great finished appearance to your space, but also protects LED chips from dust, and provides superior thermal management for higher wattage LED strips, prolonging the overall lifetime of the lighting system. Patented diffusers maximize lumen output and beam distribution.

#### **FEATURES**

- · Recessed Mount
- 2 End caps and 2 Mounting Clips Included
- Frosted Lens Included
- Custom Cut Lengths Available
- Anodized Silver Finish