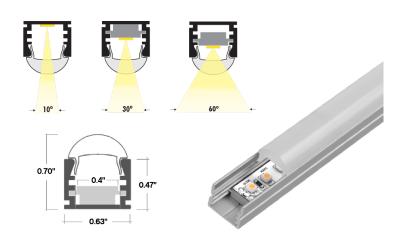

### FLANGELESS PROFILE CHANNEL WITH OPTIC OPTIONS

An optic options channel available in 10°, 30° or 60° for specialty purposes like grazing tall walls. This durable Anodized Aluminum Profile Channel not only adds a great finished appearance to your space, but also protects LED chips from dust, and provides superior thermal management for higher wattage LED strips, prolonging the overall lifetime of the lighting system. Patented diffusers maximize lumen output and beam distribution.

#### **FEATURES**

- · Flangeless for Surface or Recessed Mount
- 10°, 30°, 60° Beam Spread Options
- · Frosted Lens Diffuser Included
- · Anodized Silver Finish
- Custom Color Finishes Available (Powder Coat)
- Available Lengths 48" and 96"
- Custom Lengths Available
- · Accessories Included

#### ORDERING GUIDE

TBD.E65

LENGTH

**48** - 48"

**96** - 96"

**OPTICS** 

**10** - 10°

**30** - 30°

**60** - 60°

**LENS** 

Blank - No Lens

F - Frosted