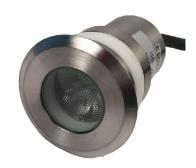

### 4W INDOOR/OUTDOOR LED WELL LIGHT

Architectural grade, low profile, LED accent light. With virtually no heat, a perfect source of light for in-grade, in-wall, columns, and up-lighting applications. Low maintenance at 50,000 hours rated life cycle. Suitable for wet location installations.

#### **FEATURES**

- 12V AC/DC
- 4W CREE LED
- · 3000K Warm White
- 225 Lumens / 85+ CRI
- Beam Spread: 38°
- Rating: Outdoor Wet Location IP68
- Dimensions Fixture: H: 3.5", Dia: 2", Trim 1/8"
- Dimensions Plastic Housing: H: 4", Dia: 4"
- Cutout: 2" Inches
- · Connection: 20" Length Cord
- · Recessed Profile
- · Finish: Stainless Steel
- Long Life: 50,000 Hours
- Operating temp between -4°F and 112°F.