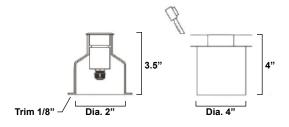

#### **FEATURES**

- 12V AC/DC
- 4W CREE LED
- · 3000K Warm White
- 225 Lumens / 85+ CRI
- Beam Spread: 38°
- Rating: Outdoor Wet Location IP68
- Dimensions Fixture: H: 3.5", Dia: 2", Trim 1/8"
- Dimensions Plastic Housing: H: 4", Dia: 4"
- Cutout: 2" Inches
- · Connection: 20" Length Cord
- · Recessed Profile
- · Finish: Stainless Steel
- Long Life: 50,000 Hours
- Operating temp between -4°F and 112°F.