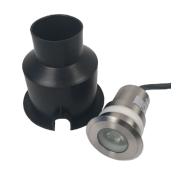

#### **FEATURES**

- 12V AC/DC
- 4W CREE LED
- · 3000K Warm White
- 225 Lumens / 85+ CRI
- Beam Spread: 38°
- Rating: Outdoor Wet Location IP68
- Dimensions Fixture: H: 3.5", Dia: 2", Trim 1/8"
- Dimensions Plastic Housing: H: 4", Dia: 4"
- Cutout: 2" Inches
- · Connection: 20" Length Cord
- · Recessed Profile
- · Finish: Stainless Steel
- Long Life: 50,000 Hours
- Operating temp between -4°F and 112°F.