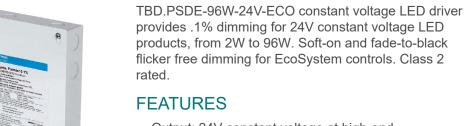

## TBD.PSDE

## **CONSTANT VOLTAGE LED DRIVER**

- · Output: 24V constant voltage at high-end
- Output: 25W to 96W
- Continuous, flicker-free dimming from 100% to 0.1%
- Soft-on, Fade-to-Black operation for EcoSystem controls: fades smoothly between 0% and 0.1% for and incandescent like experience.
- Field adjustment knob for better fixture-to-fixture matching.
- Restores all settings after power failure
- Short-circuit and overload-protected output
- Class 2 separation in the wiring compartment
- Easy daisy chain wiring
- Operating voltage: 120V~ 277V
- Rated to last for 50,000 Hrs
- Dimming Range 100% to 0.1%
- Dimensions 10.5" L x 5.5" W x 2.0" H
- Indoor Use Only
- Rated for Dry and Damp Locations
- NEMA 410-2011 Compliant