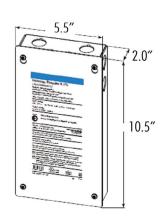

## **CONSTANT VOLTAGE LED DRIVER**

- · Output: 24V constant voltage at high-end
- Output: 25W to 96W
- Continuous, flicker-free dimming from 100% to 0.1%
- Soft-on, Fade-to-Black operation for EcoSystem controls: fades smoothly between 0% and 0.1% for and incandescent like experience.
- Field adjustment knob for better fixture-to-fixture matching.
- Restores all settings after power failure
- Short-circuit and overload-protected output
- Class 2 separation in the wiring compartment
- Easy daisy chain wiring
- Operating voltage: 120V~ 277V
- Rated to last for 50,000 Hrs
- Dimming Range 100% to 0.1%
- Dimensions 10.5" L x 5.5" W x 2.0" H
- Indoor Use Only
- Rated for Dry and Damp Locations
- NEMA 410-2011 Compliant