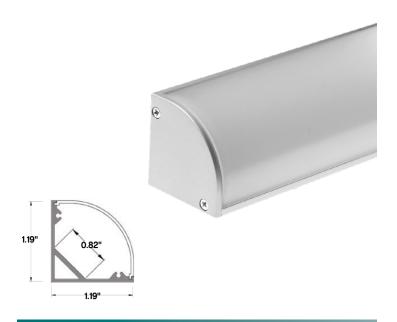

#### 45 DEGREE FLANGELESS PROFILE CHANNEL

A wider version of the 45 degree angle surface mount channel, suitable for shelves, under cabinets and corners. This durable Anodized Aluminum Profile Channel not only adds a great finished appearance to your space, but also protects LED chips from dust, and provides superior thermal management for higher wattage LED strips, prolonging the overall lifetime of the lighting system. Patented diffusers maximize lumen output and beam distribution.

#### **FEATURES**

- · Surface mounted
- 160° Beam Spread
- Available lengths: 49" and 98.5"
- Anodized Silver finish
- Frosted Lens
- · Custom cut lengths & finishes available