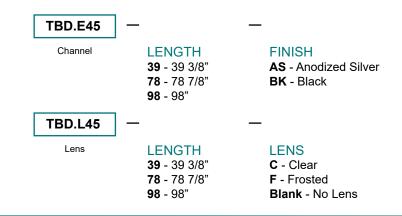

es, undercabinets, and corners. Now available in black. This durable Anodized Aluminum Profile Channel not only adds a great finished appearance to your space, but also protects LED chips from dust, and provides superior thermal management for higher wattage LED strips, prolonging the overall lifetime of the lighting system. Patented diffusers maximize lumen output and beam distribution.

## FEATURES

- Surface Mounted
- 160° Beam Spread
- Lens: Clear or Frosted (sold separately)
- Finish: Anodized Silver or Black
  98" Only Additional fee for Black (Powder Coat)
- Available Lengths: 39 3/8", 78 7/8", 98"
- End Caps & Mounting Clips included
- Custom cut lengths available



TBD.E45-EC End Caps (2 Included)



**TBD.E45-MC** Mounting Clips (2 Included)

## **ORDERING GUIDE**

ACCESSORIES