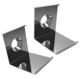

LESS PROFILE CHANNEL



A 45 degree angle surface mount channel suitable for shelves, undercabinets, and corners. Now available in black. This durable Anodized Aluminum Profile Channel not only adds a great finished appearance to your space, but also protects LED chips from dust, and provides superior thermal management for higher wattage LED strips, prolonging the overall lifetime of the lighting system. Patented diffusers maximize lumen output and beam distribution.

## FEATURES

- Surface Mounted
- 160° Beam Spread
- Lens: Clear or Frosted (sold separately)
- Finish: Anodized Silver or Black
  98" Only Additional fee for Black (Powder Coat)
- Available Lengths: 39 3/8", 78 7/8", 98"
- End Caps & Mounting Clips included
- Custom cut lengths available



TBD.E45-EC End Caps (2 Included)



**TBD.E45-MC** Mounting Clips (2 Included)

## **ORDERING GUIDE**

ACCESSORIES