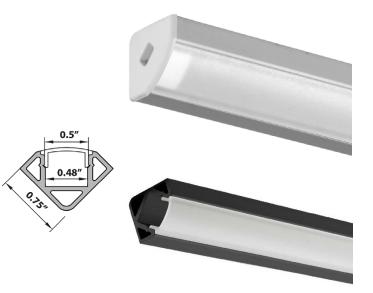

## 45 DEGREE FLANGELESS PROFILE CHANNEL

A 45 degree angle surface mount channel suitable for shelves, undercabinets, and corners. Now available in black. This durable Anodized Aluminum Profile Channel not only adds a great finished appearance to your space, but also protects LED chips from dust, and provides superior thermal management for higher wattage LED strips, prolonging the overall lifetime of the lighting system. Patented diffusers maximize lumen output and beam distribution.

## FEATURES

- Surface Mounted
- 160° Beam Spread
- Lens: Clear or Frosted (sold separately)
- Finish: Anodized Silver or Black
  98" Only Additional fee for Black (Powder Coat)
- Available Lengths: 39 3/8", 78 7/8", 98"
- End Caps & Mounting Clips included
- Custom cut lengths available