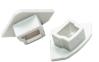

ERIES** TBD.E45

## 45 DEGREE FLANGELESS PROFILE CHANNEL



A 45 degree angle surface mount channel suitable for shelves, undercabinets, and corners. Now available in black. This durable Anodized Aluminum Profile Channel not only adds a great finished appearance to your space, but also protects LED chips from dust, and provides superior thermal management for higher wattage LED strips, prolonging the overall lifetime of the lighting system. Patented diffusers maximize lumen output and beam distribution.

## FEATURES

- Surface Mounted
- 160° Beam Spread
- Lens: Clear or Frosted (sold separately)
- Finish: Anodized Silver or Black
  98" Only Additional fee for Black (Powder Coat)
- Available Lengths: 39 3/8", 78 7/8", 98"
- End Caps & Mounting Clips included
- Custom cut lengths available



TBD.E45-EC End Caps (2 Included)



**TBD.E45-MC** Mounting Clips (2 Included)

## **ORDERING GUIDE**

ACCESSORIES