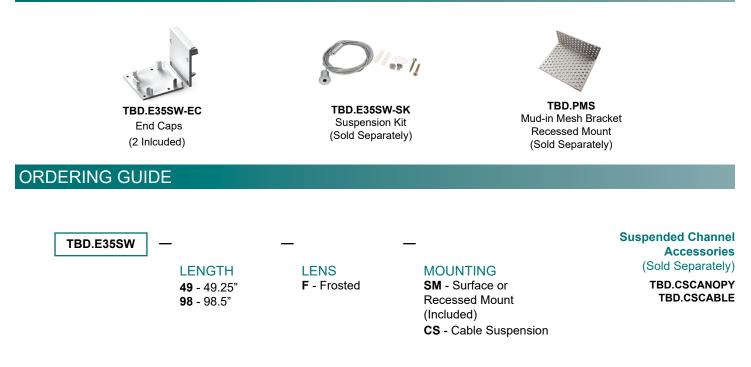

## FLANGELESS / SUSPENDED SUPER WIDE PROFILE CHANNEL



A super wide channel for areas needing maximum light output. Options for surface, recessed mudin, or suspended mounting. This durable Anodized Aluminum Profile Channel not only adds a great finished appearance to your space, but also protects LED chips from dust, and provides superior thermal management for higher wattage LED strips, prolonging the overall lifetime of the lighting system. Patented diffusers maximize lumen output and beam distribution.

## FEATURES

- Surface, Recessed or Suspended Mounting options
- 160° Beam Spread
- Lens: Frosted
- Finish: Anodized Silver
- Mud-In Mesh Bracket Sold separately for Recessed Mount - (4) per 49.25" and (8) per 98.5". Top screws included. 1 9/16" L x 2" W with 3/4" Flap

## ACCESSORIES