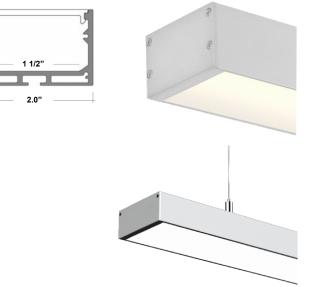

1 1/2

TYPE:

## FLANGELESS / SUSPENDED SUPER WIDE PROFILE CHANNEL

A super wide channel for areas needing maximum light output. Options for surface, recessed mudin, or suspended mounting. This durable Anodized Aluminum Profile Channel not only adds a great finished appearance to your space, but also protects LED chips from dust, and provides superior thermal management for higher wattage LED strips, prolonging the overall lifetime of the lighting system. Patented diffusers maximize lumen output and beam distribution.

## FEATURES

- Surface, Recessed or Suspended Mounting options
- 160° Beam Spread
- Lens: Frosted
- Finish: Anodized Silver
- Mud-In Mesh Bracket Sold separately for Recessed Mount - (4) per 49.25" and (8) per 98.5". Top screws included. 1 9/16" L x 2" W with 3/4" Flap