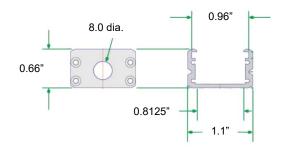

# PROFILE CHANNEL SERIES TBD.E16S

#### **FEATURES**

- Surface or Recessed Mount 160°
- Beam Spread
- UV Resitant
- · End Caps & Mounting Clips included
- · Custom cut lengths available
- Finish: Anodized Silver or Black