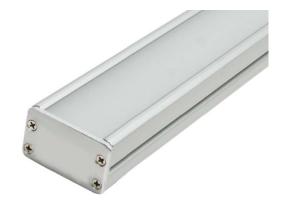

### FLANGELESS PROFILE CHANNEL

A shallow channel for wider strips. Suitable for uplighting the top of beams. This durable Anodized Aluminum Profile Channel not only adds a great finished appearance to your space, but also protects LED chips from dust, and provides superior thermal management for higher wattage LED strips, prolonging the overall lifetime of the lighting system. Patented diffusers maximize lumen output and beam distribution.

#### **FEATURES**

- Surface or Recessed Mount 160°
- Beam Spread
- UV Resitant
- · End Caps & Mounting Clips included
- · Custom cut lengths available
- Finish: Anodized Silver or Black