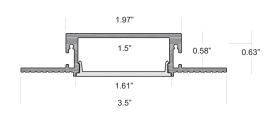

#### FLANGED PROFILE CHANNEL

An extra wide plaster-in recessed channel. Fits flush into 5/8" drywall for ease of installation. Designed to fit LED strips up to 1.5". Suitable for walls or ceilings. This durable Anodized Aluminum Profile Channel not only adds a great finished appearance to your space, but also protects LED chips from dust, and provides superior thermal management for higher wattage LED strips, prolonging the overall lifetime of the lighting system. Patented diffusers maximize lumen output and beam distribution.

#### **FEATURES**

- · Recessed Mount
- Lengths: 48" & 96"
- Finish: White (custom finishes available additional
- fees apply)
- Lens: Frosted
- · Field cuttable