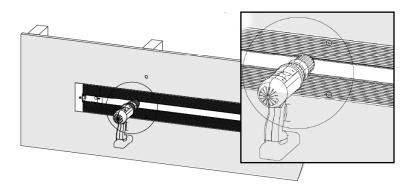

# STEP 3: Mount / install profile onto drywall. Add construction adhesive behind flange to secure to drywall. Drill and countersink channel flange with screws. Make sure all screw heads are flush with the channel surface. Fixture to be secured every 18" or less.