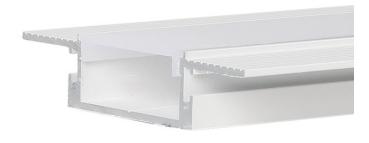

#### FLANGED PROFILE CHANNEL

An extra wide plaster-in recessed channel. Fits flush into 5/8" drywall for ease of installation. Designed to fit LED strips up to 1.5". Suitable for walls or ceilings. This durable Anodized Aluminum Profile Channel not only adds a great finished appearance to your space, but also protects LED chips from dust, and provides superior thermal management for higher wattage LED strips, prolonging the overall lifetime of the lighting system. Patented diffusers maximize lumen output and beam distribution.

#### **FEATURES**

- · Recessed Mount
- Lengths: 48" & 96"
- Finish: White (custom finishes available additional
- fees apply)
- Lens: Frosted
- · Field cuttable