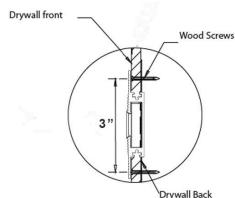

# STEP 3: Mount / install profile onto drywall. Add construction adhesive behind flange to secure to drywall. Drill and countersink channel flange with screws. Make sure all screw heads are flush with the channel surface. Fixture to be secured every 18" or less.