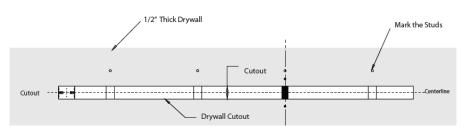

### **INSTALLATION GUIDE**

STEP 1: Measure cutout and mark drywall where channel will be mounted.

STEP 2: Cut the channel to the desired length.