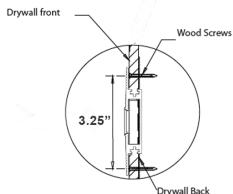

# STEP 3: Mount / install profile onto drywall. Add construction adhesive behind flange to secure to drywall. Drill and countersink channel flange with screws. Make sure all screw heads are flush with the channel surface. Fixture to be secured every 18" or less.