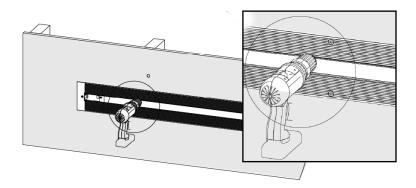

# STEP 3: Mount / install profile onto drywall. Add construction adhesive behind flange to secure to drywall. Drill and countersink channel flange with screws. Make sure all screw heads are flush with the channel surface. Fixture to be secured every 18" or less.