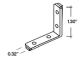

#### **INSTALLATION GUIDE**

STEP 1: Measure cutout and mark drywall where channel will be mounted.

STEP 2: Cut the channel to the desired length.