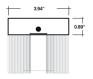

#### **ACCESSORIES**

TBD.E16P-EC
End Caps
(Sold Separately)

TBD.E16P-SC Straight Connector (Sold Separately)

TBD.E16P-IC Internal Connector (Sold Separately)

TBD.E16P-RAC Right Angle Connector (Sold Separately)