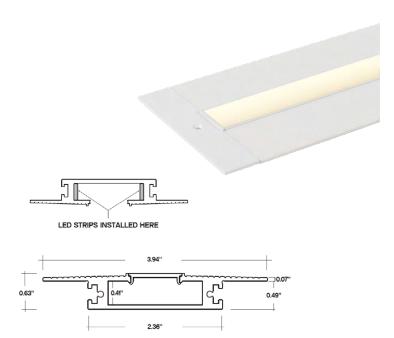

#### FLANGED PROFILE CHANNEL

A plaster-in recessed channel. Fits flush into 5/8" drywall for ease of installation. Designed to fit either one or two LED strips up to 0.41". Suitable for walls or ceilings. This durable Anodized Aluminum Profile Channel not only adds a great finished appearance to your space, but also protects LED chips from dust, and provides superior thermal management for higher wattage LED strips, prolonging the overall lifetime of the lighting system. Patented diffusers maximize lumen output and beam distribution.

#### **FEATURES**

- · Recessed Mount
- · Lengths: 48" & 96"
- Finish: White (custom finishes available additional
- fees apply)
- · Lens: Frosted
- · Field cuttable