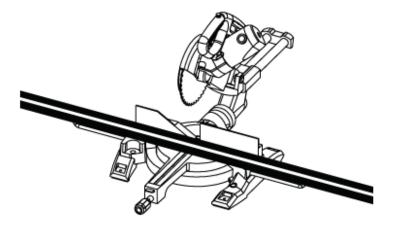

#### **INSTALLATION GUIDE**

STEP 1: Measure cutout and mark drywall where channel will be mounted.

STEP 2: Cut the channel to the desired length.