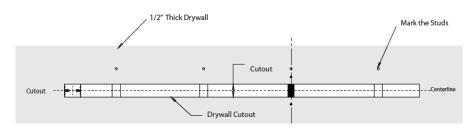

#### **INSTALLATION GUIDE**

STEP 1: Measure cutout and mark drywall where channel will be mounted.

STEP 2: Cut the channel to the desired length.